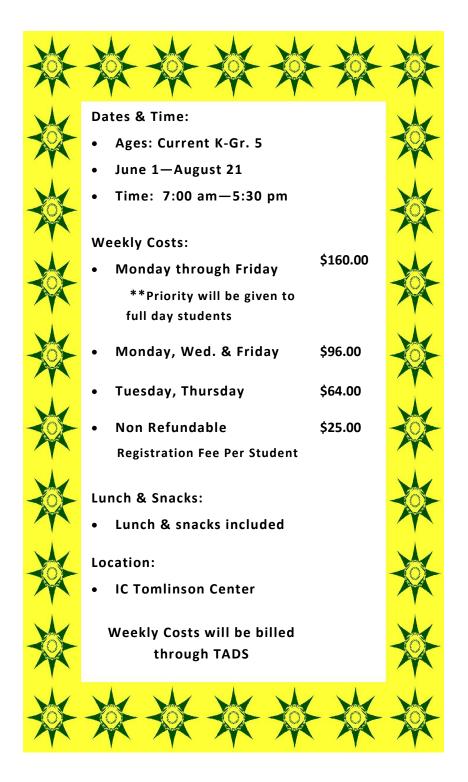

## To enroll in the 2019 Summer Program, please\_indicate your schedule needs below and return with your \$25.00 registration fee:

| Dates          | Full Week<br>\$160.00 | Mon/Wed/Fri -<br>\$96.00 | Tue/Thu<br>\$64.00 |
|----------------|-----------------------|--------------------------|--------------------|
| June 1-5       |                       |                          |                    |
| June 8-12      |                       |                          |                    |
| June 15-19     |                       |                          |                    |
| June 22-26     |                       |                          |                    |
| June 29-July 2 |                       |                          |                    |
| July 6-10      |                       |                          |                    |
| July 13-17     |                       |                          |                    |
| July 20-24     |                       |                          |                    |
| July 27-31     |                       |                          |                    |
| August 3-7     |                       |                          |                    |
| August 10-14   |                       |                          |                    |
| August 17-21   |                       |                          |                    |