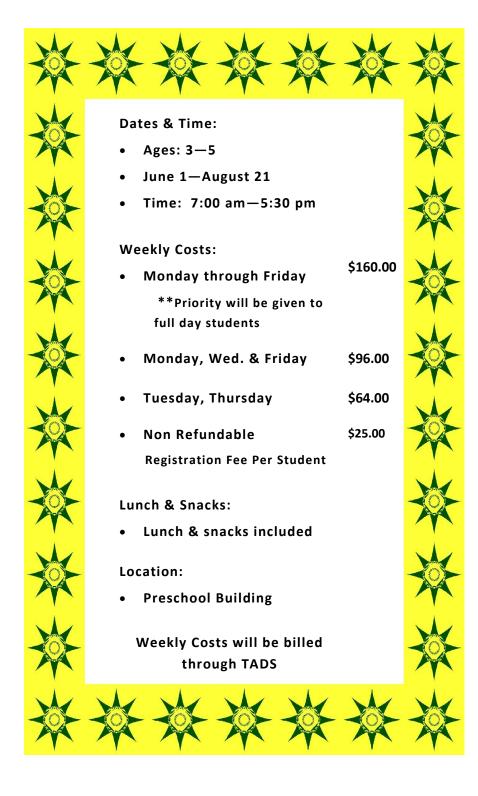

## 2020 DMCS PK SUMMER SESSION

## To enroll in the 2019 Summer Program, please\_indicate your schedule needs below and return with your \$25.00 registration fee:

| Dates          | Full Week<br>\$160.00 | Mon/Wed/Fri -<br>\$96.00 | Tue/Thu<br>\$64.00 |
|----------------|-----------------------|--------------------------|--------------------|
| June 1-5       |                       |                          |                    |
| June 8-12      |                       |                          |                    |
| June 15-19     |                       |                          |                    |
| June 22-26     |                       |                          |                    |
| June 29-July 2 |                       |                          |                    |
| July 6-10      |                       |                          |                    |
| July 13-17     |                       |                          |                    |
| July 20-24     |                       |                          |                    |
| July 27-31     |                       |                          |                    |
| August 3-7     |                       |                          |                    |
| August 10-14   |                       |                          |                    |
| August 17-21   |                       |                          |                    |