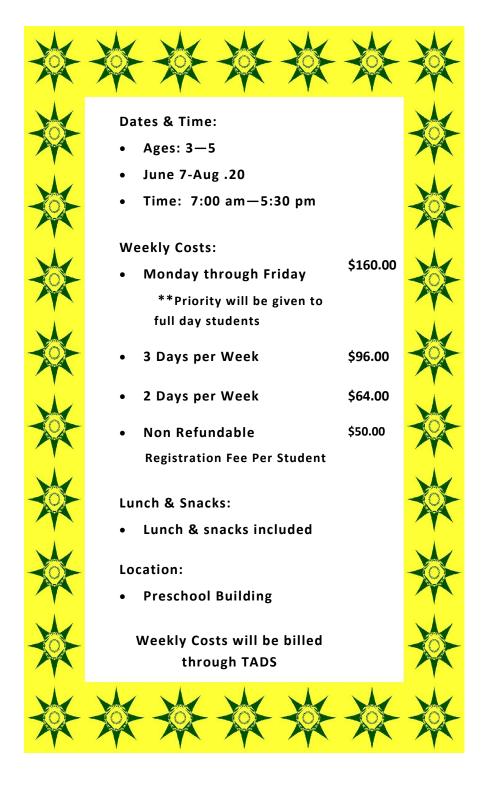

## To enroll in the 2021 Summer Program, please\_indicate your schedule needs below and return with your \$50.00 registration fee:

| Dates          | Full Week<br>\$160.00 | Mon/<br>Wed/Fri<br>- \$96.00 | Tue,<br>Thu<br>\$64.<br>0 |
|----------------|-----------------------|------------------------------|---------------------------|
| June 7-11      |                       |                              |                           |
| June 14-18     |                       |                              |                           |
| June 21-25     |                       |                              |                           |
| June 28-July 2 |                       |                              |                           |
| July 6-9       |                       |                              |                           |
| July 12-16     |                       |                              |                           |
| July 19-23     |                       |                              |                           |
| July 26-30     |                       |                              |                           |
| August 2-6     |                       |                              |                           |
| August 9-13    |                       |                              |                           |
| August 16-20   |                       |                              |                           |